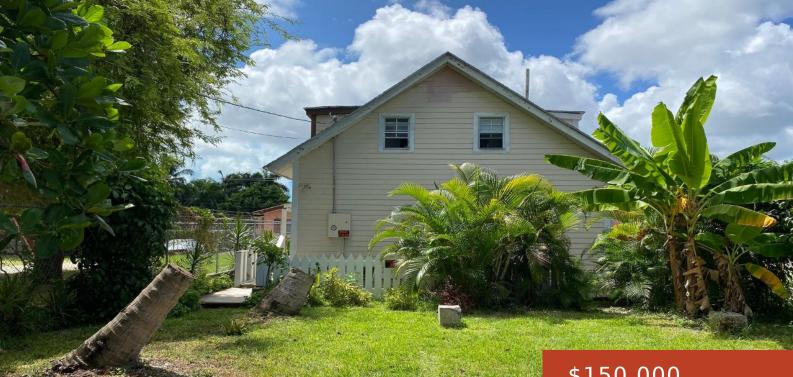

# **#218 DEVEAUX STREET**

https://bahamabeachrealty.com

Nestled in the heart of Nassau on Deveaux Street, this property, boasting 1250 square feet of living space and situated on a spacious 3500-square-foot lot (lot number 218), presents an exciting newly built opportunity, and it's being sold furnished. With 3 bedrooms and 1.5 bathrooms, this home offers comfort and simplicity. The classic charm, coupled...

#### Basics

Category: Single Family Home Bathrooms: 1 bath Area: 1250 sq ft Year built: 2010 Island: New Providence/Paradise Island Sale or Rent: For Sale Only MLS ID: 60972 Bedrooms: 3 beds Half baths: 1 half bath Lot size: 3500 sq ft Currency: BSD Lot: 218 Date Listed: 2025-01-30T00:00:00

# **Building Details**

| Foundation: Yes              | Insulation (Ceiling): Yes            |
|------------------------------|--------------------------------------|
| Insulation (Walls): Yes      | Construction: Concrete Block         |
| Floor covering: Ceramic Tile | Exterior material: Finished Concrete |
| Roof: Asphalt Shingle        | Parking: Open                        |

#### **Amenities & Features**

Sewer: Septic - Yes Air conditioning (Condo): None Amenities: Fully Fenced, Furnished, Main Level Entry Style: 2 Storey-Main L Entry Water: City