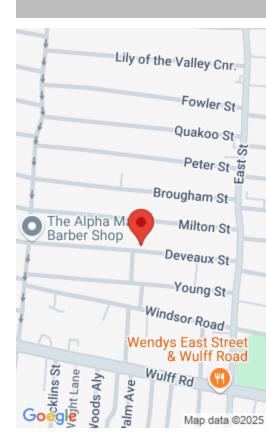

# Miscellaneous

Legal Description: Lot 218 Deveaux Street, East Street Site North, Nassau

Site Influences: Central location

Email: info@bahamabeachrealty.com