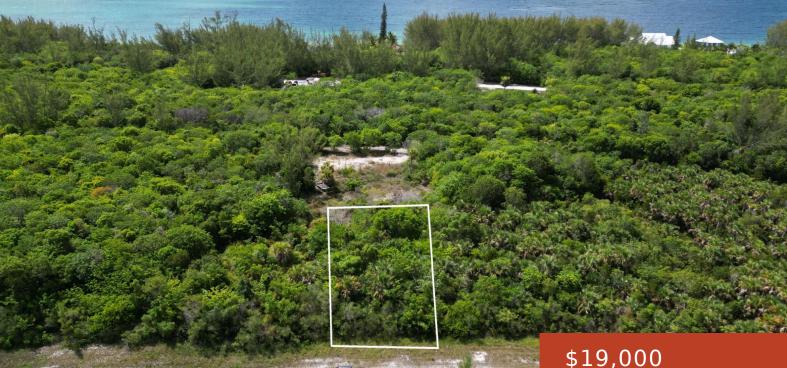

### **21, WINDING ROAD**

https://bahamabeachrealty.com

Nice 10,000 sq ft building lot located in the seaside community of Bahama Palm Shores which is just a 25 minute drive from Marsh Harbour. Water is derived through digging a shallow well. The beach which is absolutely beautiful is eight miles long. This area is building up quite rapidly in the last few years...

- \$19,000

Call us now

Email: info@bahamabeachrealty.com

## Basics

Category: Lots/Acreage Bathrooms: 0 baths Lot size: 10000 sq ft Block: 12 Lot: 21 Date Listed: 2025-06-14T00:00:00

Bedrooms: 0 beds Area: 0 sq ft Currency: USD Island: Abaco Sale or Rent: For Sale Only MLS ID: 62864