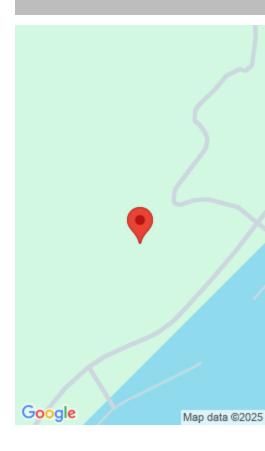

### **21, WINDING ROAD**

https://bahamabeachrealty.com

Nice 10,000 sq ft building lot located in the seaside community of Bahama Palm Shores which is just a 25 minute drive from Marsh Harbour. Water is derived through digging a shallow well. The beach which is absolutely beautiful is eight miles long. This area is building up quite rapidly in the last few years...

## Basics

Category: Lots/Acreage Bathrooms: 0 baths Lot size: 10000 sq ft Block: 12 Lot: 21 Date Listed: 2025-06-14T00:00:00

Bedrooms: 0 beds Area: 0 sq ft Currency: USD Island: Abaco Sale or Rent: For Sale Only MLS ID: 62864