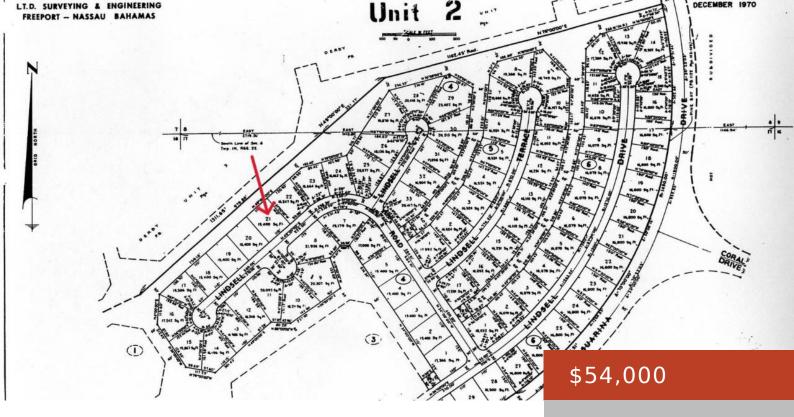

# 21, LINDSELL ROAD

https://bahamabeachrealty.com

Bank repo. Good investment whether you plan to develop it now or later. Please, bring your offers.

- 0 heds
- 0 haths
- Lots/Acreage
- 15400 sq ft

Email: info@bahamabeachrealty.com

#### **Basics**

Category: Lots/Acreage

Bathrooms: 0 baths

**Lot size: 15400** sq ft

Block: 4 Lot: 21

**Date Listed:** 2023-09-12T00:00:00

Bedrooms: 0 beds

**Area: 15400** sq ft

# **Miscellaneous**

Site Influences: Canal Front