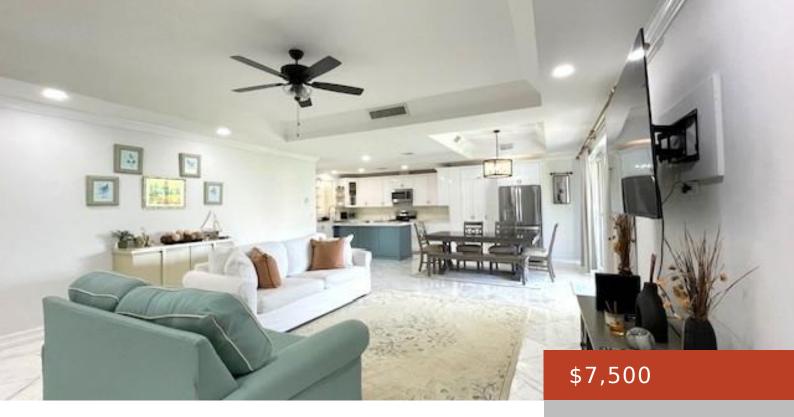

### 21, HARBOUR BREEZE PARADISE I

https://bahamabeachrealty.com

International executives and persons wishing all the amenities that Harbour Breeze offers love this location. This unit has been updated and includes all that's needed. On Paradise Island; quite and close to the beach, golf course, marinas and world class dining this complex is sought after for its unique setting. Amenities include a 65′ lap...

#### **Basics**

Category: Condo Bedrooms: 3 beds

Bathrooms: 3 baths Area: 2000 sq ft

Lot size: 0 sq ft Currency: BSD

**Island:** New Providence/Paradise Island **Subdivision:** Harbour Breeze

**Rental Amount:** \$7,500 **Sale or Rent:** For Rent Only

### **Amenities & Features**

Laundry: In Unit Sewer: Connected

**Style:** Other **Shared Amenities:** Exercise

Centre, Pool Outdoor, Secured Entry, Hot

Tub, Elevator, Storage Unit

Air conditioning (Condo): Central Water: City

Outdoor Area (Condo): Private

Yard, Patio, Porch, Pool, Veranda, BBQ, Garden

**Amenities:** Fully Walled, Furnished, Garden Area, Hot Tub, Impact Shutters, Kitchen Built-in(s), Stand-by Generator,

Swimming Pool