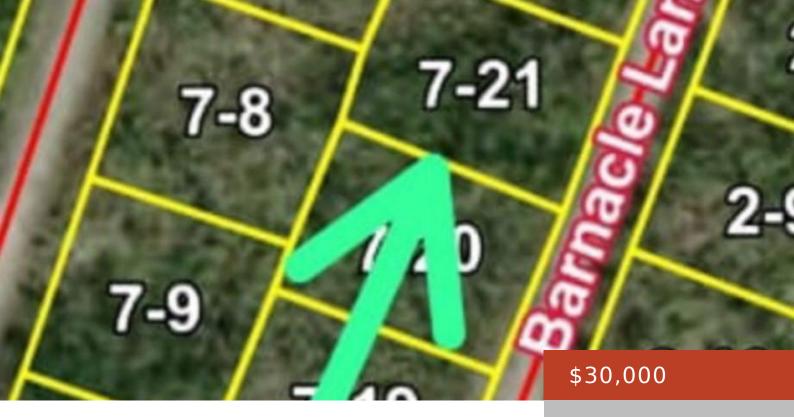

#### **BARNACLE LANE**

https://bahamabeachrealty.com

This lot Measures 100 Ft X 150 Ft, and is a great area for a single family home. If you want more land, the lot next door is available as well. Call for more information

Bedrooms: 0 beds

Half baths: 0 half baths

**Lot size: 15000** sq ft

Block: 7

**Lot:** 21

**Date Listed:** 2025-05-28T00:00:00

### **Miscellaneous**

**Legal Description:** Lot 21, Block 7, Shannon Country Club, **Site Influences:** Road -

Barnacle Lane Paved

**Monthly Assessment:** \$790

Email: info@bahamabeachrealty.com