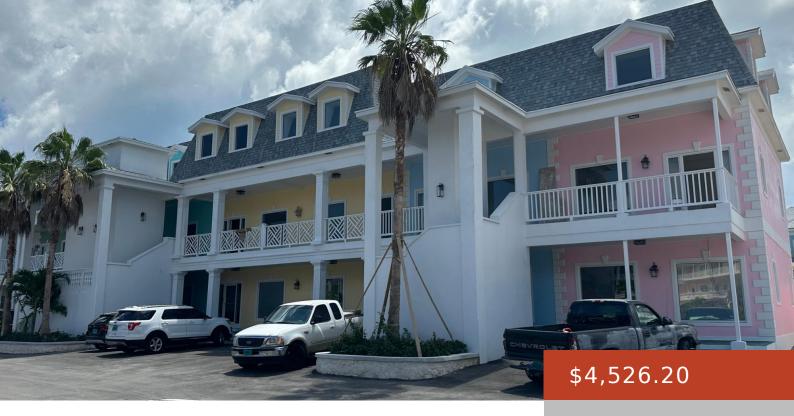

## 205, MARINA LANE, SANDYPORT

https://bahamabeachrealty.com

New build office finished to Sandyport Standard. Also includes 24-hour security, CCTV and back-up generator. Popular restaurants, post office, gas station, bank, and gym close by. Ample parking. Office Size: 1,551.84 sq ft â\dag{}

## **Basics**

Call us now

Email: info@bahamabeachrealty.com

Category: Building Only

**Currency:** BSD

Rental Amount: \$4,526

**Date Listed:** 2024-06-13T00:00:00

Year built: 2024