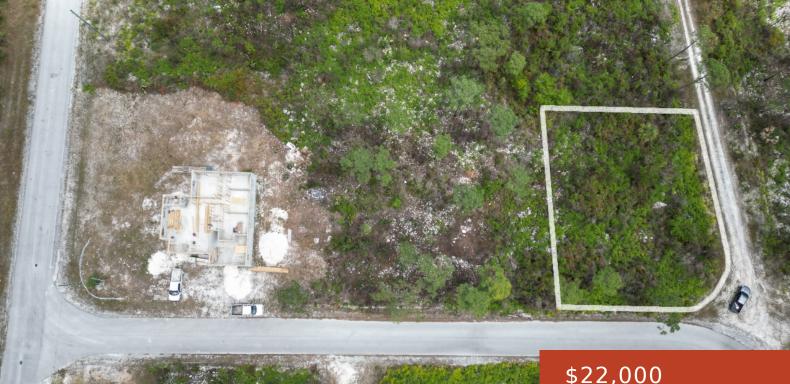

# 202, REEF ROAD

https://bahamabeachrealty.com

South Abaco is moving along and these prices are not found in many places. Nice building lot located in Pinehurst a subdivision of Bahama Palm Shores. Close to beaches and not to far from Marsh Harbour. Bahama Palm Has a nice mix of local and foreign ownership with activities for the community on a regular...

- \$22,000

This site can't load Google Maps correctly.

Do you own this website? g.co/staticmaperror/signature

Email: info@bahamabeachrealty.com

## Basics

Category: Lots/Acreage Bathrooms: 0 baths Lot size: 10000 sq ft Block: 41 Lot: 202 Date Listed: 2025-04-16T00:00:00

Bedrooms: 0 beds Area: 0 sq ft Currency: USD Island: Abaco Sale or Rent: For Sale Only MLS ID: 62098