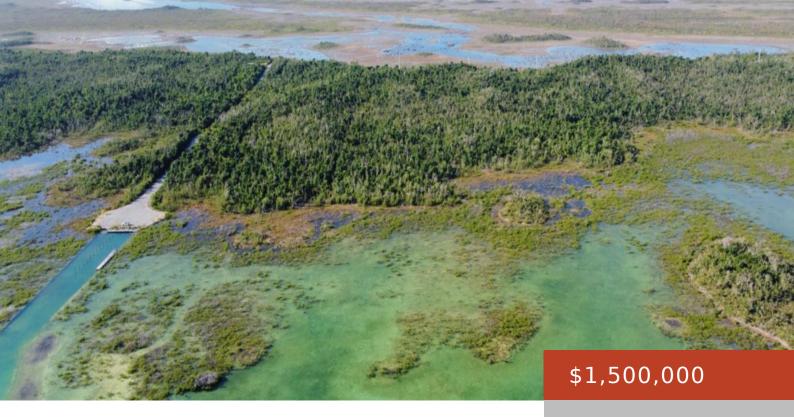

#### **20 ACRES TREASURER CAY**

https://bahamabeachrealty.com

Situated in the desirable Hill Creek area of Abaco, this 20.08-acre oceanfront property offers exceptional potential for residential, mixed-use, or commercial development. Conveniently located between Treasure Cay and Marsh Harbour, it provides easy access to two international airports, marinas, resorts, and commercial hubs. With no known zoning restrictions, possibilities include private estates, eco-retreats, conservation areas,...