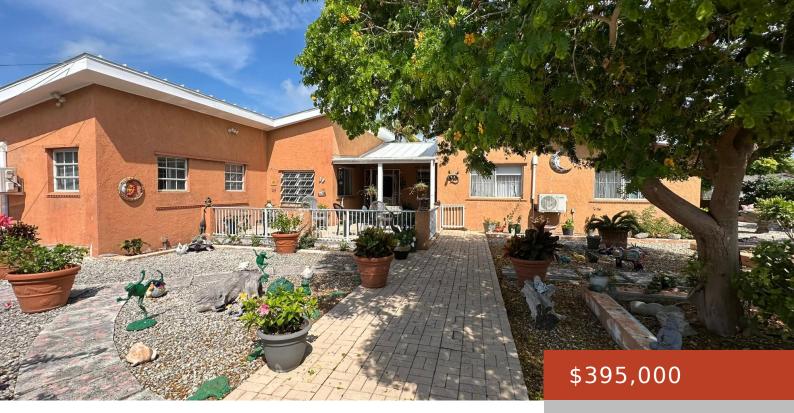

## **#2, SEABREEZE ESTS HOME**

https://bahamabeachrealty.com

Welcome to this well-designed Bahamian-style residence located in the heart of the desirable Seabreeze community. This spacious 4-bedroom, 2.5-bathroom home spans 2,884 square feet and effortlessly blends traditional charm with modern functionality. Step inside to find stunning tongue-and-groove wood ceilings throughout, creating charm and character in every room. The home features a generous layout, including...

#### Basics

Category: Single Family Home Bathrooms: 3 baths Lot size: 9200 sq ft Block: 2 Lot: 2 Date Listed: 2025-06-08T00:00:00 Bedrooms: 4 beds Area: 2884 sq ft Currency: BSD Island: New Providence/Paradise Island Sale or Rent: For Sale Only MLS ID: 62830

# **Building Details**

Foundation: Yes Exterior material: Finished Concrete Parking: Carport - Single Construction: Concrete Block Roof: Metal

#### Style: Rancher Water: City