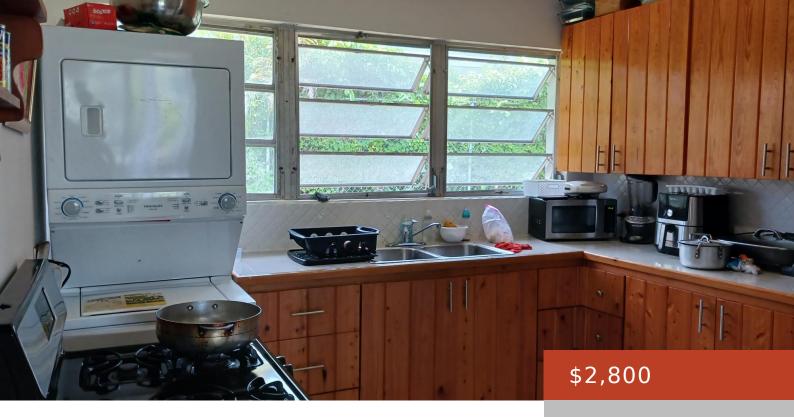

### 2, ORANGE GROVE

https://bahamabeachrealty.com

Take the Eastern Road East and turn right into High Vista . Take the second left onto Orange Grove. The house is on the left at the end of the road

- 4 heds
- 3 haths
- Single Family Home
- 1300 sq ft

#### **Basics**

Category: Single Family Home

Bathrooms: 3 baths Area: 1300 sq ft

Lot size: 8000 sq ft Currency: Either

**Island:** New Providence/Paradise Island **Rental Amount:** \$2,500

Sale or Rent: For Rent Only Date Listed: 2024-12-20T00:00:00

#### **Amenities & Features**

**Laundry:** In Unit **Sewer:** Septic - Yes

Style: Bahamian Style Air conditioning (Condo): Split

Water: City Amenities: Appliances Only, Cable, Fully Walled, Impact Shutters,

Kitchen Built-in(s), Main Level Entry, Unfurnished