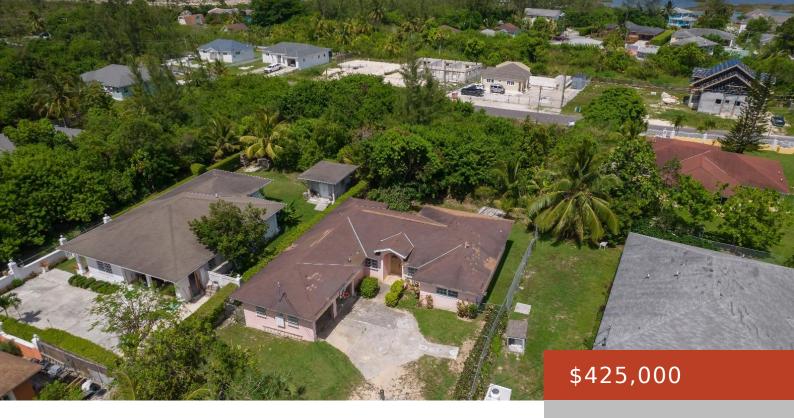

## 2, OASIS DRIVE

https://bahamabeachrealty.com

Discover the potential of this diamond in the rough, located in the highly sought-after Coral Harbour subdivision. This single-family home offers spacious rooms throughout, perfect for creating your dream living space. The expansive yard is a true gem, featuring lush foliage, a variety of fruit trees, and a delightful patio area ideal for outdoor entertaining...

- 4 heds
- 3 haths
- Single Family Home
- 2080 sq ft

Call us now

Email: info@bahamabeachrealty.com

#### **Basics**

Category: Single Family Home

Bathrooms: 3 baths
Lot size: 10625 sq ft

**Currency:** BSD

**Lot:** 14

Sale or Rent: For Sale Only

MLS ID: 58296

Bedrooms: 4 beds

**Area: 2080** sq ft

Year built: 1998

Island: New Providence/Paradise Island

Subdivision: Coral Harbour Close

**Date Listed:** 2024-06-27T00:00:00