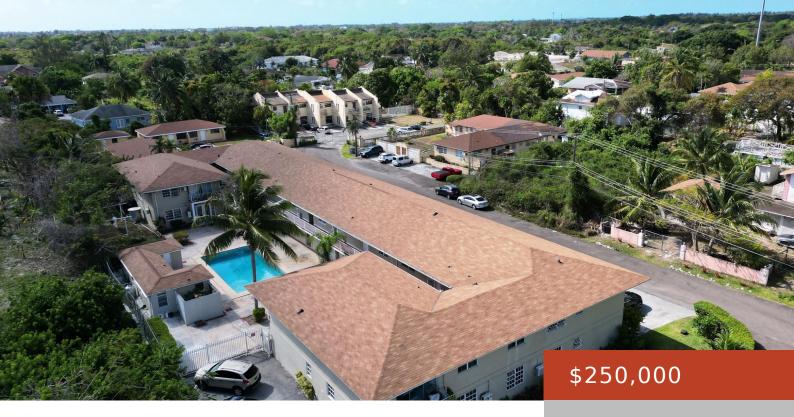

#### **#2 HIGH VISTA CONDOS**

https://bahamabeachrealty.com

Welcome to High Vista Condominiums! Nestled on the ground level, this recently upgraded 2-bed, 1-bath condo offers a blend of style and comfort. Featuring modern appliances and 720 sq.ft. of space, it's a cozy retreat. Enjoy community amenities like a shared pool, laundry facility, and secured entry. Experience the convenience and luxury of High Vista...

### **Basics**

Category: Condo

**Bathrooms: 1** bath **Lot size: 720** sq ft

Island: New Providence/Paradise Island

Sale or Rent: For Sale Only

**MLS ID:** 62351

Bedrooms: 2 beds

Area: 720 sq ft
Currency: BSD