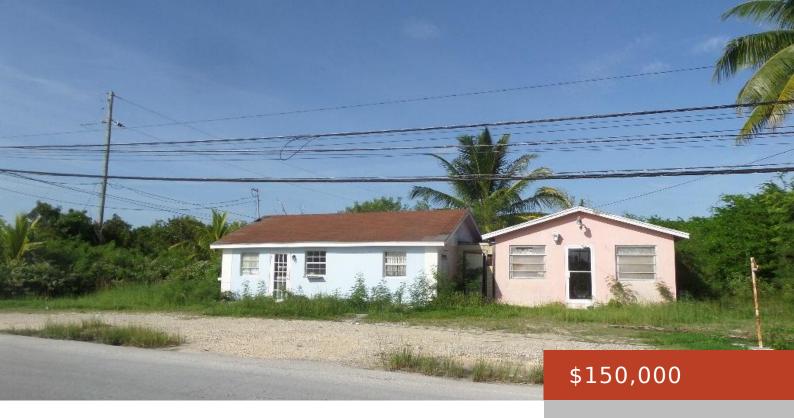

#### **2 COMMERCIAL BUILDINGS**

https://bahamabeachrealty.com

2 Commercial Buildings on Queen's Highway in Deadman's Cay on an acre of land gives you a great opportunity to start your own business! Both buildings are in need of repairs/renovations but has good potential. They are centrally located near schools, grocery stores, gas station and Deadman's Cay Airport.

# **Miscellaneous**

**Legal Description:** Commercial Buildings on One Acre of Property in the Settlement of Deadman's Cay, Long Island, Bahamas