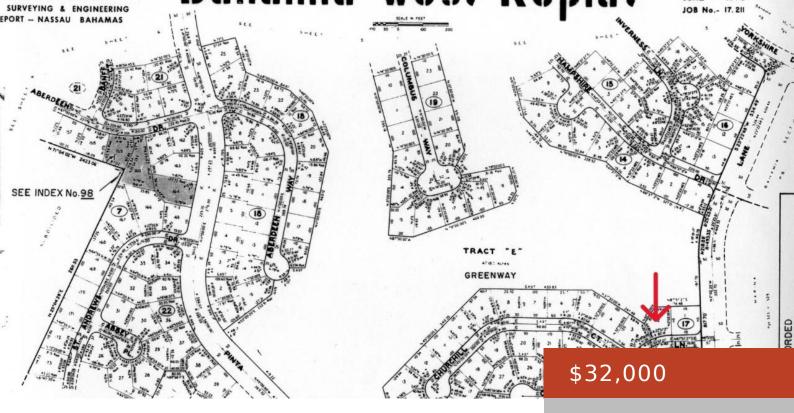

## 2, CHURCHILL LANE BAHAMIA

https://bahamabeachrealty.com

Beautiful single family property in a desirable area of an established neighborhood.

- 0 hads
- 0 haths
- Lots/Acreage
- 9050 sa ft

Email: info@bahamabeachrealty.com

#### **Basics**

Category: Lots/Acreage

Bathrooms: 0 baths Lot size: 9050 sq ft

Block: 17

**Lot:** 2

**Date Listed:** 2023-11-16T00:00:00

Bedrooms: 0 beds

**Area: 9050** sq ft

### **Miscellaneous**

**Legal Description:** Lot 2 **Site Influences:** Easy Access,Family Oriented,Acreage,Road -

Block 17 Paved,Level Lot,Marina Nearby