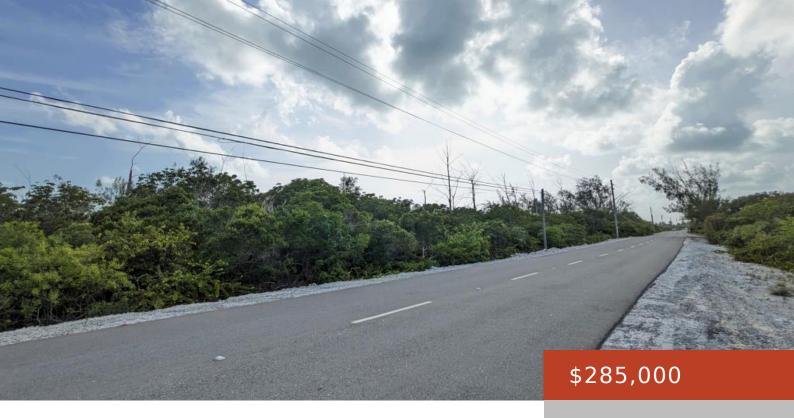

## 2 ACRES, QUEEN'S HIGHWAY

https://bahamabeachrealty.com

Approximately 2 acres on Tar Bay stretch on the main Queen's Highway. Excellent opportunity for either residential (single or multi-family) or light commercial development. Centrally located in a sought-after neighbourhood offering high traffic, visibility and accessibility, between the international airport and George Town, where all essential amenities are in place. Immediate access to electricity, cable...

**Lot size: 87120** sq ft

**Island:** Exuma & Exuma Cays

**Date Listed:** 2024-10-11T00:00:00

Industrial: Light

## **Amenities & Features**

Amenities: Highway Access