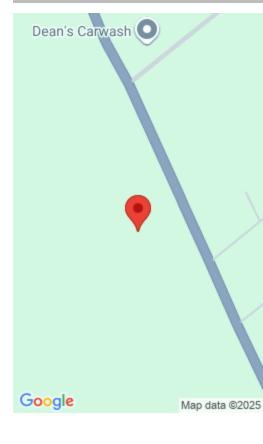

#### **2 ACRES IN MORRISVILLE**

https://bahamabeachrealty.com

Lots of room to build your dream home on this 2 acre parcel of land! Very quiet area and is located only 10 minutes from the capital, Clarence Town where the government dock is. Two freighters come in from the United States and Nassau with supplies. There are many public boat ramps where one can...

## **Miscellaneous**

**Legal Description:** 2 Acre Acre parcel in **Site Influences:** Easy Access, Family the Settlement of Morrisville, Long Island, **Bahamas** 

Road: Lane

Oriented, Private Setting, Treed Lot, Quiet