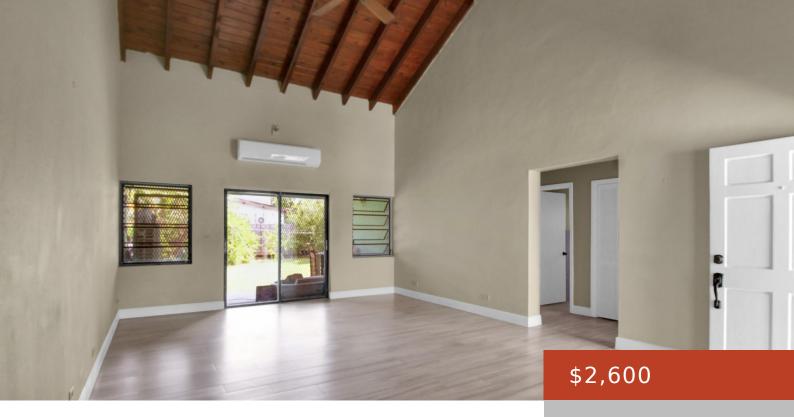

### 19, SWORDFISH ROAD

https://bahamabeachrealty.com

Discover your ideal Bahamian rental in the tranquil Stapledon Gardens! This inviting property features impressive over 16ft high ceilings, showcasing a beautiful rafters' tongue-and-groove design that adds character and airiness. The recently renovated living area boasts stylish and easy-to-maintain wood-plank porcelain tiles, perfect for island living. You'll find two comfortable bedrooms with equally high ceilings,...

## **Basics**

Category: Half Duplex Bedrooms: 2 beds

Bathrooms: 1 bath

Lot size: 9600 sq ft

Currency: BSD

**Island:** New Providence/Paradise Island **Lot:** 689

Rental Amount: \$2,600 Sale or Rent: For Rent Only

# **Building Details**

Foundation: Yes Construction: Concrete Block

**Exterior material:** Finished Concrete **Roof:** Asphalt Shingle

Parking: Additional Parking

#### **Amenities & Features**

Sewer: Connected Style: Apartment

Air conditioning (Condo): Split Water: City

Amenities: Fully Fenced, Garden Area, Partial Furnished