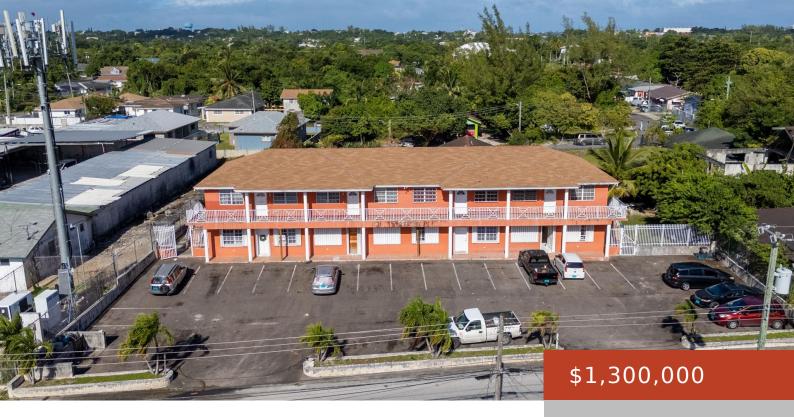

## **#19 GILDA STREET, KENNEDY**

https://bahamabeachrealty.com

Discover an outstanding income-generating property in the heart of Nassau! This 8-unit apartment complex offers eight spacious, 2-bedroom, 1-bathroom apartments, ideal for attracting long-term tenants. Centrally located in Nassau, it is close to shopping centers, schools, dining, and public transportation, making it a desirable location for tenants. Enjoy an estimated 7-10% return on rental income,...

#### **Basics**

**Category:** Apartment Complex

**Bathrooms: 8** baths **Lot size: 8000** sq ft

**Currency:** BSD

**Lot:** 19

**Date Listed:** 2025-01-03T00:00:00

Bedrooms: 14 beds

**Area: 5600** sq ft **Year built:** 2005

# **Building Details**

Foundation: Yes Construction: Concrete Block

**Exterior material:** Finished Concrete **Roof:** Asphalt Shingle

Parking: Open