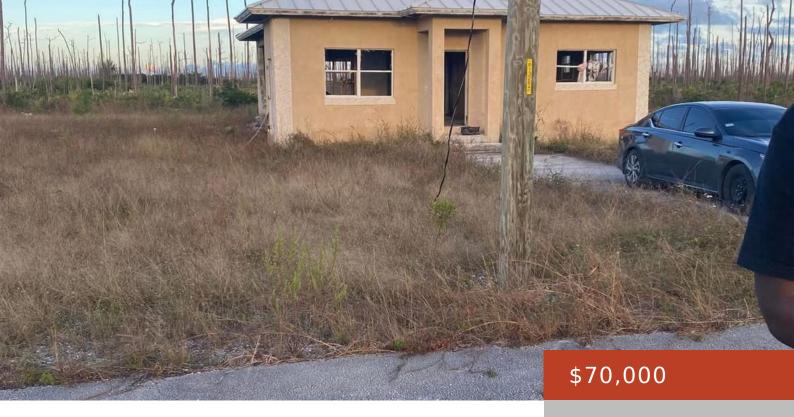

#### **DURHAM CIRCLE**

https://bahamabeachrealty.com

This property is an investment. The 2 Bedroom house is damaged and in need of repair. There is ample additional space on this property to make it a bigger home, or a Multi-Unit, Income producing complex. The Property is zoned Multifamily and is Approximately half of an acre in size. Call today for a viewing.

- 2 heds
- 2 haths
- Single Family Home
- 900 sq ft

Call us now

Email: info@bahamabeachrealty.com

### **Basics**

Category: Single Family Home

Bathrooms: 2 baths Lot size: 21780 sq ft

**Block:** 6 **Lot:** 19

Date Listed: 2025-05-29T00:00:00

Bedrooms: 2 beds

Area: 900 sq ft

**Currency:** BSD

# **Building Details**

Foundation: Yes Construction: Concrete Block

**Exterior material:** Finished Concrete Roof: Metal

Parking: Open