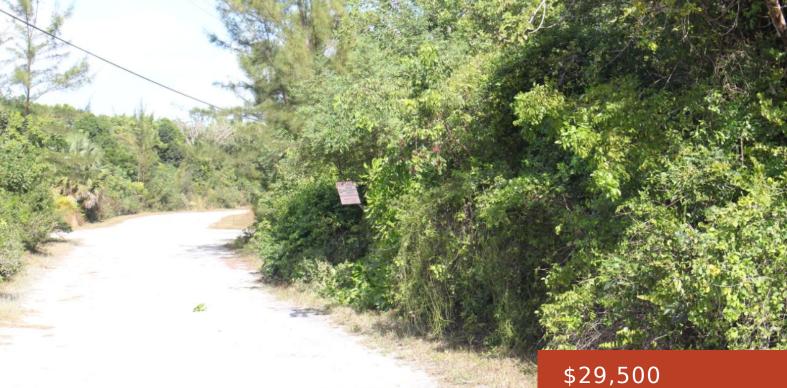

## **19, CASUARINA DRIVE**

https://bahamabeachrealty.com

Nice 10,000 sq ft building lot located in the seaside community of Bahama Palm Shores. This property has power at the roadside boundary. Water is derived through digging a shallow well. The beach which is absolutely beautiful is eight miles long. This area is building up quite rapidly in the last few years and has...

## Basics

Category: Lots/Acreage Bathrooms: 0 baths Lot size: 10000 sq ft Block: 13 sec 3 Lot: 19 Date Listed: 2023-09-26T00:00:00

Bedrooms: 0 beds Area: 0 sq ft Currency: BSD Island: Abaco Sale or Rent: For Sale Only MLS ID: 54709

## **Amenities & Features**

Sewer: Septic - Yes Air conditioning (Condo): None Amenities: None Style: Single Family Lot Water: Drilled Well

Call us now

Email: info@bahamabeachrealty.com