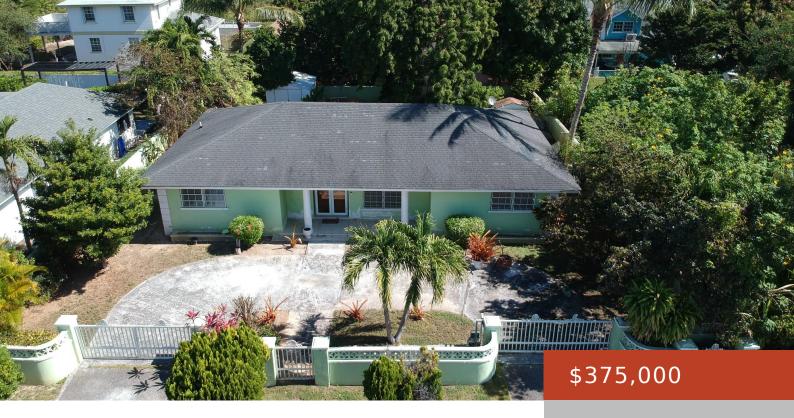

#### 184, PORTLAND BOULEVARD

https://bahamabeachrealty.com

This 3-bedroom, 2-bathroom single-family home in Twynam Heights, Eastern New Providence, offers an excellent opportunity for homeowners looking to add their personal touch. Situated on an 8,000 sq. ft. lot, the 1,634 sq. ft. single-story residence provides a spacious layout ideal for family living. Located just minutes from the beach, within walking distance to supermarkets,...

- 3 heds
- 2 haths
- Single Family Home
- 1729 sq ft

Email: info@bahamabeachrealty.com

### **Basics**

Category: Single Family Home

Bathrooms: 2 baths
Lot size: 8000 sq ft

Island: New Providence/Paradise Island

Sale or Rent: For Sale Only

**MLS ID:** 61406

**Bedrooms: 3** beds

Area: 1729 sq ft