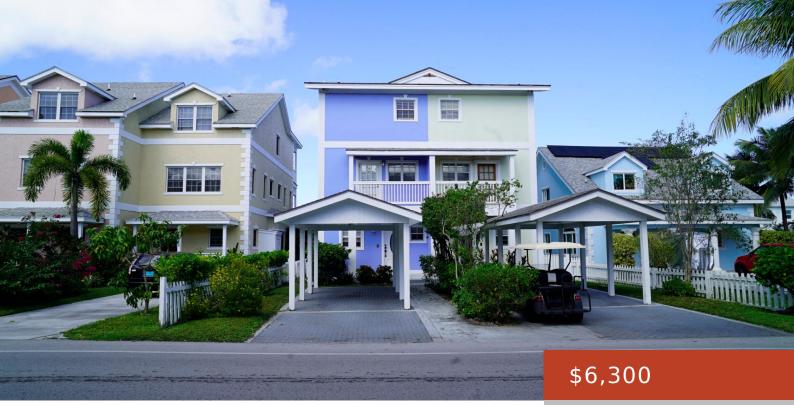

## **181A, SANDYPORT DRIVE**

https://bahamabeachrealty.com

This highly desirable Island chic 3 bed 4 bath Canal Front townhouse is available for rent. Beautifully appointed with hard wood floors, stainless steel appliances, and a Jacuzzi tub in the master bedroom. Take in scenic sunsets and sunrises on the spacious bedroom balconies overlooking the Sandyport canal. Make memories of island life on the...

## Basics

Category: Half Duplex Bathrooms: 3 baths Area: 2280 sq ft Currency: Either Lot: 181A Sale or Rent: For Rent Only MLS ID: 60112 Bedrooms: 3 beds Half baths: 1 half bath Lot size: 2280 sq ft Island: New Providence/Paradise Island Rental Amount: \$6,300 Date Listed: 2024-11-19T00:00:00

## **Building Details**

Foundation: Yes Exterior material: Finished Concrete Parking: Carport - Single Construction: Concrete Block Roof: Asphalt Shingle

## **Amenities & Features**

Sewer: Septic - Yes Air conditioning (Condo): Central Amenities: 24 Hour Security, Dock, Jetted Bathtub Style: Townhouse
Water: City

Call us now

Email: info@bahamabeachrealty.com