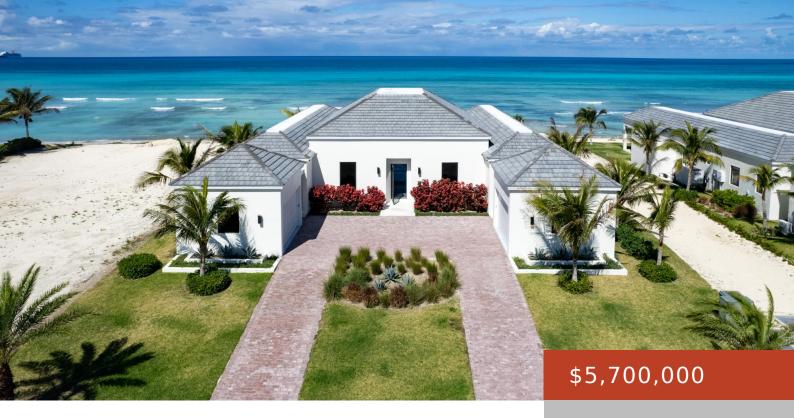

### 1807, ROCKWELL ISLAND

https://bahamabeachrealty.com

Home Features: This luxurious single-family home boasts generous living spaces, thoughtfully designed to blend sophistication with comfort. The property offers ample opportunity to customize the interiors and outdoor spaces to suit your unique vision. Community and Lifestyle: Rockwell Island is celebrated for its exclusivity, offering residents a serene and private retreat surrounded by the natural...

#### **Basics**

Category: Single Family Home Bedrooms: 6 beds

Bathrooms: 4 baths Area: 6501 sq ft

Lot size: 23022 sq ft Currency: USD

Block: 18 Island: Bimini

**Lot:** 7 **Sale or Rent:** For Sale Only

**Date Listed:** 2025-03-17T00:00:00 **MLS ID:** 61647