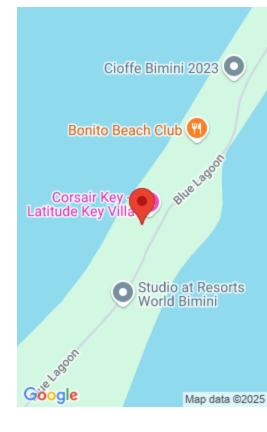

#### **Basics**

Category: Single Family Home Bedrooms: 6 beds

Bathrooms: 4 baths Area: 6501 sq ft

Lot size: 23022 sq ft Currency: USD

Block: 18 Island: Bimini

**Lot:** 7 **Sale or Rent:** For Sale Only

**Date Listed:** 2025-03-17T00:00:00 **MLS ID:** 61647