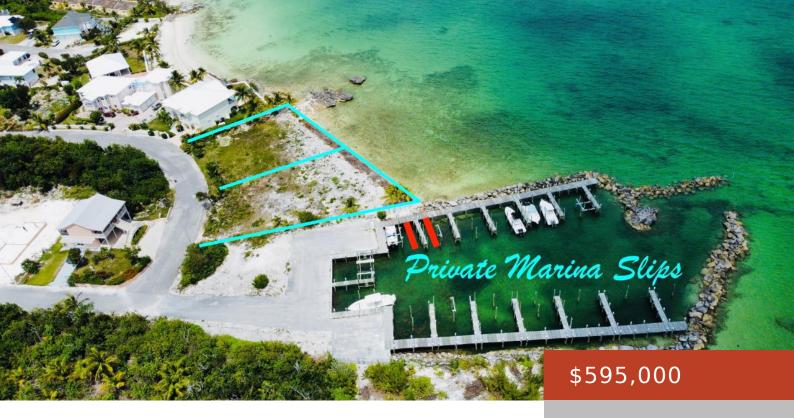

### **18, SUNRISE MOON 18**

https://bahamabeachrealty.com

"Sunrise Moon" #18 is a water front parcel that is located in the heart of Marsh Harbour in an exclusive gated community. This is one of only two waterfront lots in the subdivision. This build site allows for ample space to build your Island Dream Home or you very own "Slice of Paradise". The seller owns...

## **Miscellaneous**

Monthly Assessment: \$1,500

Amenities: Dock, Fully Fenced