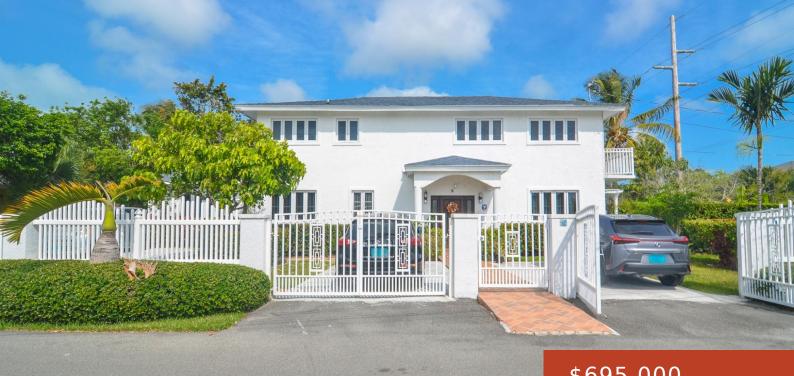

#### **18, JASMINE CLOSE**

https://bahamabeachrealty.com

Indulge in comfort and luxury in this stunning 5-bed, 3-bath Tropical Gardens sanctuary, spanning 3,400 sq. ft. of opulence on an 8,150 sq. ft. lot. This haven of convenience features a backup generator and solar-powered system. Designed for family gatherings, it boasts a sprawling living room, charming dining area, snug TV room, and gourmet kitchen...

### Basics

Category: Single Family Home Bathrooms: 3 baths Lot size: 8150 sq ft Island: New Providence/Paradise Island Subdivision: Tropical Gardens Date Listed: 2024-06-26T00:00:00 Bedrooms: 5 beds Area: 8150 sq ft Currency: BSD Lot: 92 Sale or Rent: For Sale Only MLS ID: 58286

# **Building Details**

Foundation: Yes Floor covering: 2, Ceramic Tile Roof: Asphalt Shingle Construction: Concrete Block Exterior material: Finished Concrete Parking: Open, Other

# **Amenities & Features**

| Laundry: In Unit             | Sewer: Septic - Yes                                      |
|------------------------------|----------------------------------------------------------|
| Style: 2 Storey-Main L Entry | Air conditioning (Condo): Split                          |
| Water: City                  | Amenities: Furnished, Impact Windows, Stand-by Generator |