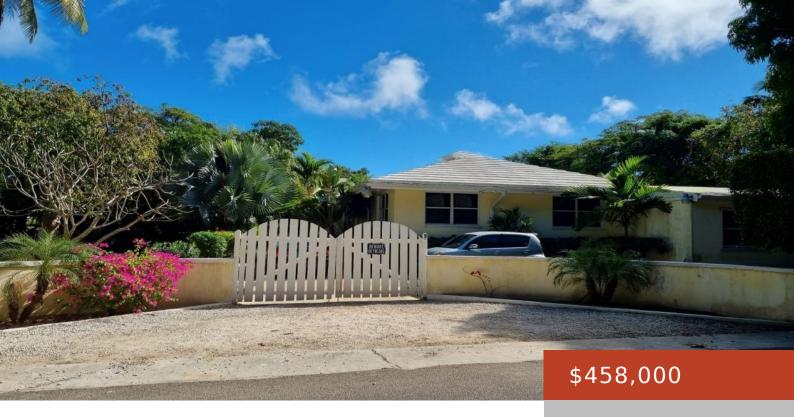

#### 17 DODGE ROAD

https://bahamabeachrealty.com

This charming fixer-upper boasts a spacious 4-bedroom, 3-bathroom layout with an open floor plan that seamlessly connects the kitchen and an oversized family room, perfect for entertaining. The large, airy kitchen offers plenty of potential for renovation, while the expansive family room provides ample space for family gatherings and relaxation. Outside, the property features a...

### **Basics**

Category: Single Family Home

Bathrooms: 3 baths
Lot size: 18231 sq ft

Island: New Providence/Paradise Island

Subdivision: Dodge Road

Date Listed: 2025-04-13T00:00:00

Bedrooms: 4 beds

**Area: 18231** sq ft

# **Building Details**

Foundation: Yes Construction: Concrete Block

**Exterior material:** Finished Concrete **Roof:** Asphalt Shingle

Parking: Open

### **Amenities & Features**

Sewer: Septic - Yes Style: Single Family Lot

Air conditioning (Condo): Split Water: City

Amenities: Fully Fenced, Garden Area, Swimming Pool