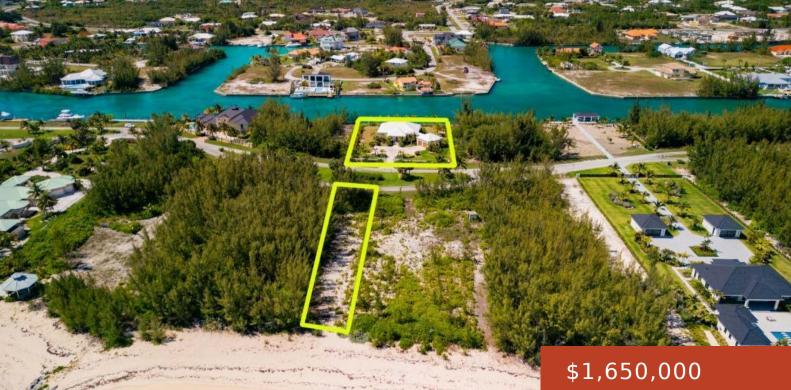

#### **16, PRINCESS ISLE**

https://bahamabeachrealty.com

Nestled within a gated beachfront community, this stunning 3,100 square foot home offers luxury living at its finest. Boasting 2 spacious bedrooms and 2.5 baths, this meticulously designed residence is the epitome of coastal elegance. Situated along the tranquil canal, the home features deep water dockage, perfect for those with a penchant for aquatic adventures....

### **Basics**

Category: Single Family Home Bathrooms: 2 baths Area: 3100 sq ft Currency: BSD Island: Grand Bahama/Freeport Sale or Rent: For Sale Only MLS ID: 58042

Bedrooms: 2 beds Half baths: 1 half bath Lot size: 17860 sq ft **Block:** 41 Lot: 16 Date Listed: 2024-05-31T00:00:00

# **Miscellaneous**

41, Lot 16

Road: Street

Legal Description: Bahamia Block Site Influences: Quiet Area, Waterfront - Ocean, Road -Paved, Gated Community, Beach Front, Canal Front

Call us now

Email: info@bahamabeachrealty.com