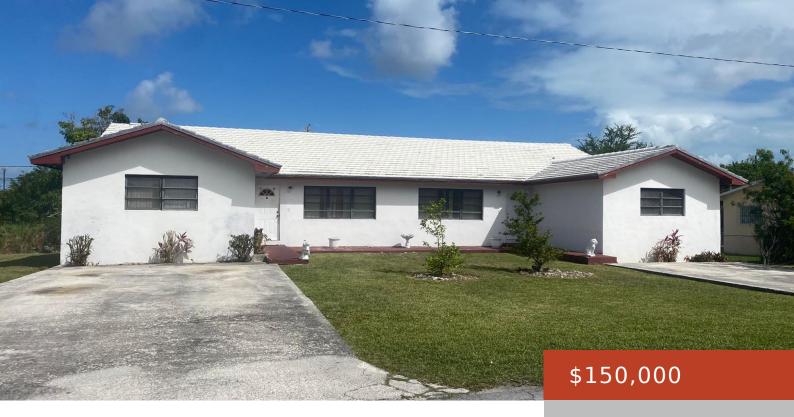

### 16, KING NEPTUNE DRIVE

https://bahamabeachrealty.com

This Property is situated in the popular area of Seahorse Village Subdivision, which is very much desired by most investors. Duplex Property consist of 3 Bedroom, 2 Bathrooms with living/dinning area, kitchen, T.V. room and Laundry closet. Sitting on 12,500 square feet of land and 3,324 square feet of building. Call for more details.

## **Basics**

Category: Full Duplex

Bathrooms: 4 baths

**Lot size: 12500** sq ft

**Block:** 9 **Lot:** 16

**Date Listed:** 2025-05-12T00:00:00

Bedrooms: 6 beds

**Area: 3324** sq ft

# **Building Details**

Foundation: Yes Construction: Concrete Block

**Exterior material:** Finished Concrete **Roof:** Asphalt Shingle

**Parking:** Multiple C/P