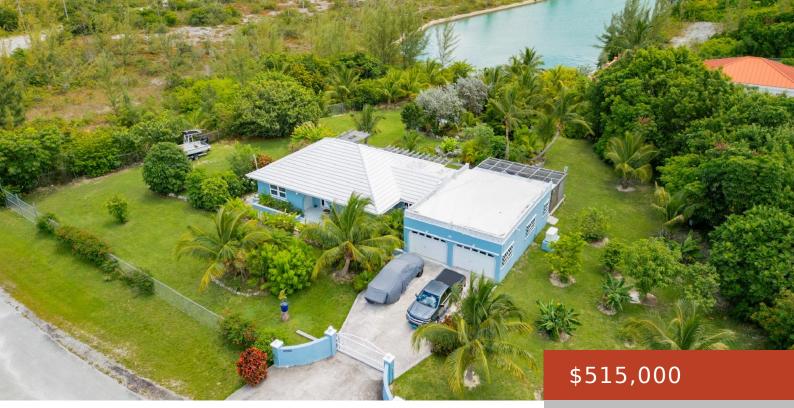

### 15A, BERMUDA CLOSE

https://bahamabeachrealty.com

Discover a serene canal-front sanctuary, a 3/4-acre retreat in Colony Bay. Ideal for fishing and gardening, this property offers access to flats fishing north and deep water south on the Grand Lucayan Waterway. This 2-bedroom, 2-bathroom home spans 2,800 sq ft, including the garage and workshop. It features an open-plan layout with stunning canal and...

### Basics

Category: Single Family Home Bathrooms: 2 baths Lot size: 31682 sq ft Currency: BSD Island: Grand Bahama/Freeport Sale or Rent: For Sale Only MLS ID: 58500 Bedrooms: 2 beds Area: 2800 sq ft Year built: 1995 Block: 5 Lot: 15A Date Listed: 2024-07-15T00:00:00

# **Building Details**

Foundation: Yes Exterior material: Stucco Parking: Garage - Double **Construction:** Concrete Block **Roof:** Tile