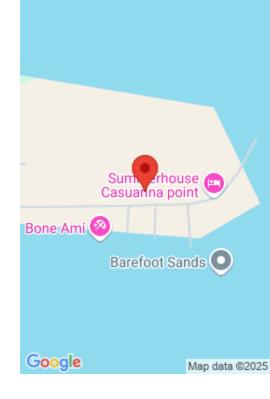

## **151, OCEAN DRIVE**

https://bahamabeachrealty.com

This home is located on the Casuarina Point Canal towards the east end of Casuarina peninsula providing direct access to the bay and ocean. It is fully sea walled, has a boat ramp, fully fenced, and lots of space within the home. The home itself needs upgrading but has an extraordinary amount of space for...