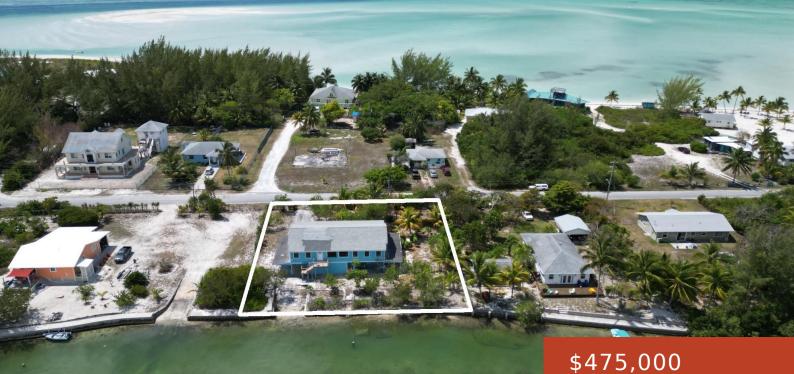

## **151, OCEAN DRIVE**

https://bahamabeachrealty.com

This home is located on the Casuarina Point Canal towards the east end of Casuarina peninsula providing direct access to the bay and ocean. It is fully sea walled, has a boat ramp, fully fenced, and lots of space within the home. The home itself needs upgrading but has an extraordinary amount of space for...

- 947<u>3,00</u>0
- 3 beds
- 2 baths
- Single Family Home
- 4700 sq ft

Call us now

Email: info@bahamabeachrealty.com

## Basics

Category: Single Family Home Bathrooms: 2 baths Lot size: 15600 sq ft Island: Abaco Sale or Rent: For Sale Only MLS ID: 62152 Bedrooms: 3 beds Area: 4700 sq ft Currency: BSD Lot: 151 Date Listed: 2025-04-23T00:00:00