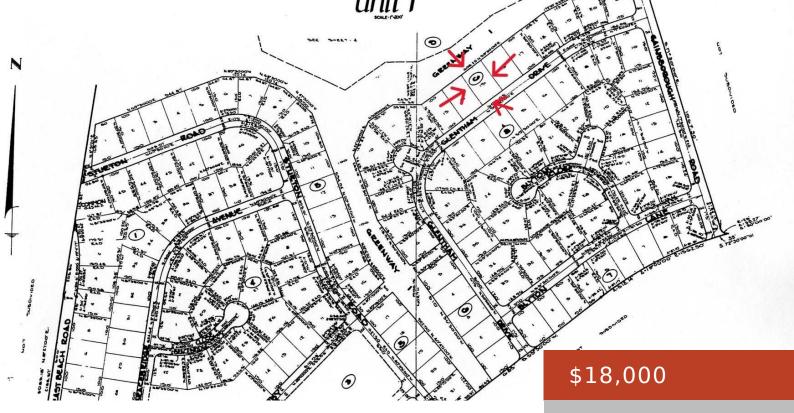

## 15, GLENTHAM DRIVE, LINCOLN P

https://bahamabeachrealty.com

Perfect price for a single-family property with a low yearly service charge of \$48.51. Quiet and serene area with new structures keep on coming up.

#### **Basics**

Category: Lots/Acreage

Bathrooms: 0 baths

**Lot size: 15000** sq ft

**Block:** 6 **Lot:** 15

**Date Listed:** 2024-04-04T00:00:00

Bedrooms: 0 beds

Area: 15000 sq ft

### **Miscellaneous**

**Legal Description:** IOT 15 BLOCK 6 Unit 1 Lincoln Park