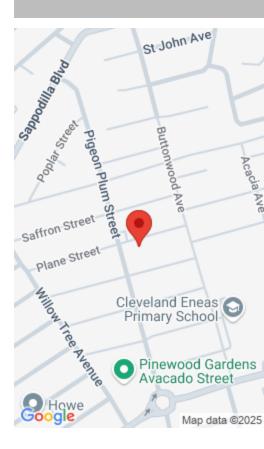

## **Nearby Schools**

Middle School: Nassau Christian Academy, C.H. Reeves

**Elementary School:** Cleveland Eneas Primary, Bahamas Academy

Call us now

Email: info@bahamabeachrealty.com

#### Legal Description:

Pinewood Gardens Subdivision Croton Street Lot. #1429

Road: Street

**Site Influences:** Adult Oriented, Central Iocation, Easy Access, Family Oriented, Low Maint Yard, Shopping Nearby, View -City, Recreation Nearby, Landscaped, Seniors Oriented, Fuel to Lot, Road - Paved, Phone to Lot