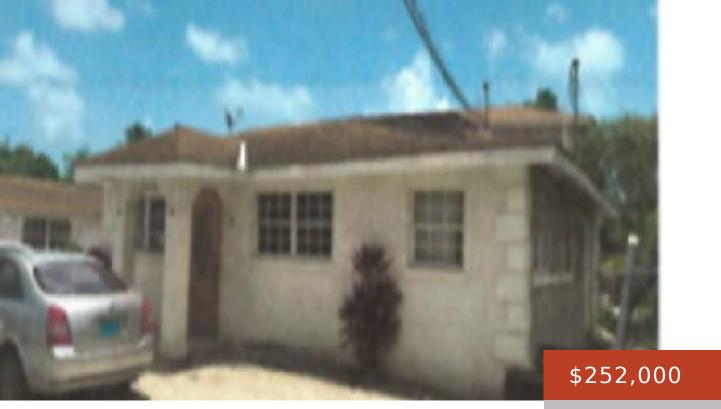

## 1414, PINEWOOD GARDENS

https://bahamabeachrealty.com

HOPA. There is no access to the inside. This property is located in a well developed neighborhood with public schools, shopping area, food stores and public transportation.

- 3 heds
- 1 hath
- Single Family Home
- 5000 sq ft

Email: info@bahamabeachrealty.com

## **Basics**

Category: Single Family Home

Bathrooms: 1 bath

Lot size: 0 sq ft

Island: New Providence/Paradise Island

Sale or Rent: For Sale Only

**MLS ID:** 59959

Bedrooms: 3 beds

## **Building Details**

Foundation: Yes Construction: Concrete Block

**Exterior material:** Brick **Roof:** Asphalt Shingle

Parking: Open