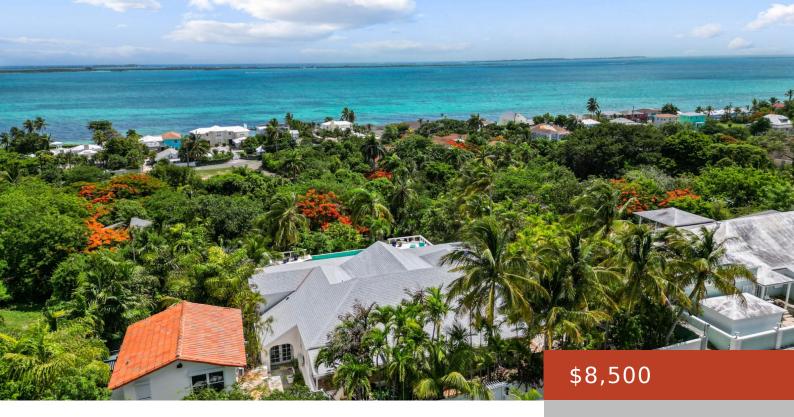

### 14, TOWER HEIGHTS

https://bahamabeachrealty.com

Charming ocean-view colonial-style home with elegant architectural details throughout. The main residence offers 3 spacious bedrooms and a dining room with soaring ceilings, perfect for gatherings. Two separate 1-bedroom apartments provide flexibility for guests or rental income, along with a private office space ideal for remote work. The property is gated for added peace of...

Bedrooms: 5 beds

Half baths: 1 half bath

**Lot size: 13068** sq ft

Island: New Providence/Paradise Island

Rental Amount: \$8,500

Date Listed: 2025-07-24T00:00:00

### **Amenities & Features**

Sewer: Connected Style: Colonial

Air conditioning (Condo): Other Water: Drilled

Well

**Amenities:** Cable, Fully Walled, Furnished, Garden Area, Guest House, Hurricane Windows, Impact Shutters, Impact Windows, Kitchen Built-in(s), Main Level Entry, Roll Down Shutters, Stand-by Generator, Swimming Pool, Water

## **Miscellaneous**

**Legal Description:** 14 Tower Heights **Site Influences:** View - Ocean

Email: info@bahamabeachrealty.com