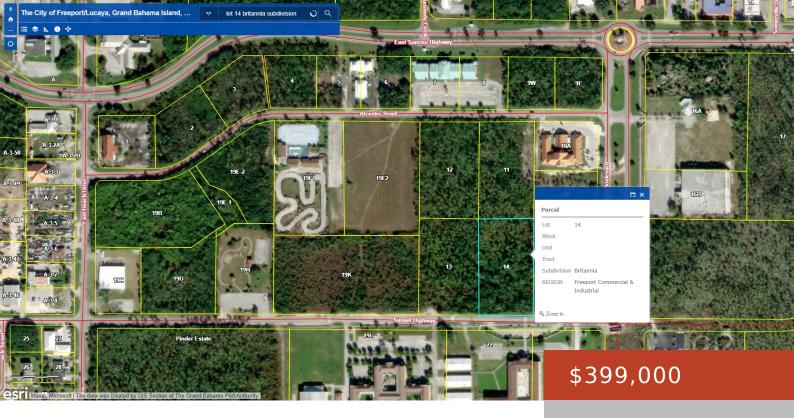

## 14, SUNSET HIGHWAY

https://bahamabeachrealty.com

This property is zoned tourist commercial and is located in Central Freeport opposite the Sister Mary Patricia Russell school. This location has excellent road access to downtown Freeport, the airport, harbour and both West and East end. The lot is just over 2 acres in a rectangle shape measuring 246 feet of frontage on Sunset...

## **Miscellaneous**

**Legal Description:** Lot 14, Britannia Subdivision,

Freeport

**Land and Services:** Level, Public Trans.

Nearby

Email: info@bahamabeachrealty.com