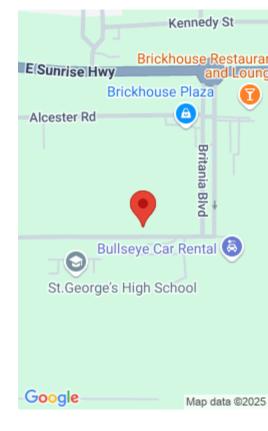

## 14, SUNSET HIGHWAY

https://bahamabeachrealty.com

This property is zoned tourist commercial and is located in Central Freeport opposite the Sister Mary Patricia Russell school. This location has excellent road access to downtown Freeport, the airport, harbour and both West and East end. The lot is just over 2 acres in a rectangle shape measuring 246 feet of frontage on Sunset...