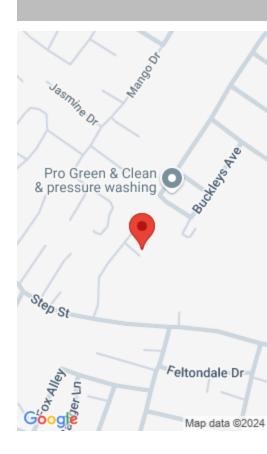

## Basics

Category: Lots/Acreage Bathrooms: 0 baths Lot size: 9595 sq ft Island: New Providence/Paradise Island Subdivision: Step Street Date Listed: 2024-08-02T00:00:00 Bedrooms: 0 beds Area: 9595 sq ft Currency: BSD Lot: 14 Sale or Rent: For Sale Only MLS ID: 58772

# Miscellaneous

Call us now

Email: info@bahamabeachrealty.com

**Legal Description:** Lot Number (14)containing by admeasurement 9,595 Square feet situate immediately southwest of Mt Vernon Estatates and southeast of High Vista Subdivision