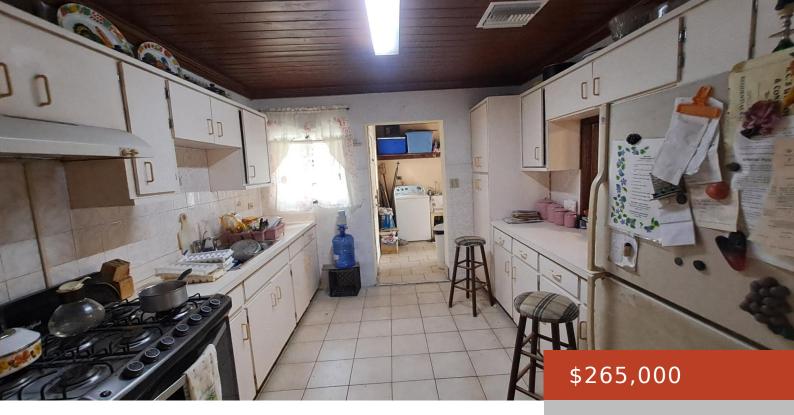

#### 14, ISLES WAY

https://bahamabeachrealty.com

New to the market but not to memories. This 3-bed, 2-bath splendor sits on over 5,000 sq ft of land. Fully gated and enclosed to secure your cherished moments. Both front and back yards await relaxation or gardening. This wonder is ready for new memories to be made; hopefully, by you! Ask me about how...

### **Basics**

**Category:** Single Family Home

Bathrooms: 2 baths Area: 5574 sq ft
Lot size: 5574 sq ft
Year built: 1990

Currency: Either Block: 2

**Island:** New Providence/Paradise Island **Lot:** 35

Sale or Rent: For Sale Only