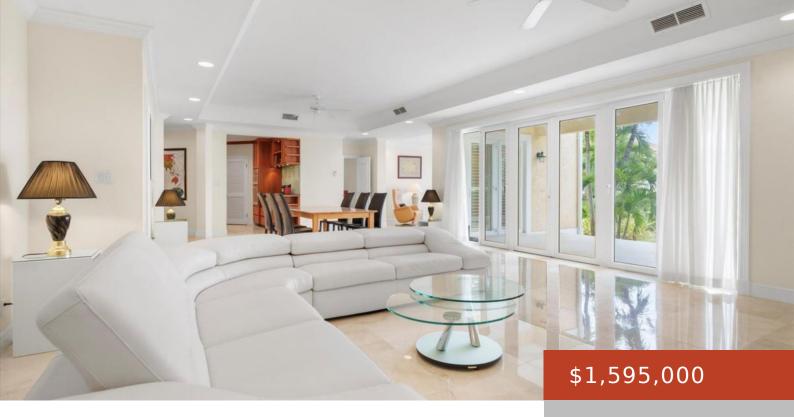

## **14 HARBOUR BREEZE**

https://bahamabeachrealty.com

Nestled within the prestigious Harbour Breeze community, this elevated 3-bedroom, 3.5-bathroom condo offers 2,800 sq. ft. of sunlit living space. The open floor plan extends to a spacious balcony, where beautifully landscaped grounds and views create a serene retreat. The generously sized master suite is tastefully furnished, featuring a walk-in closet and bathroom with...

- 3 heds
- 3 haths
- Condo
- 2800 sq ft

Email: info@bahamabeachrealty.com

**Basics** 

Category: Condo Bedrooms: 3 beds

**Bathrooms: 3** baths **Half baths: 1** half bath

**Area: 2800** sq ft **Lot size: 0** sq ft