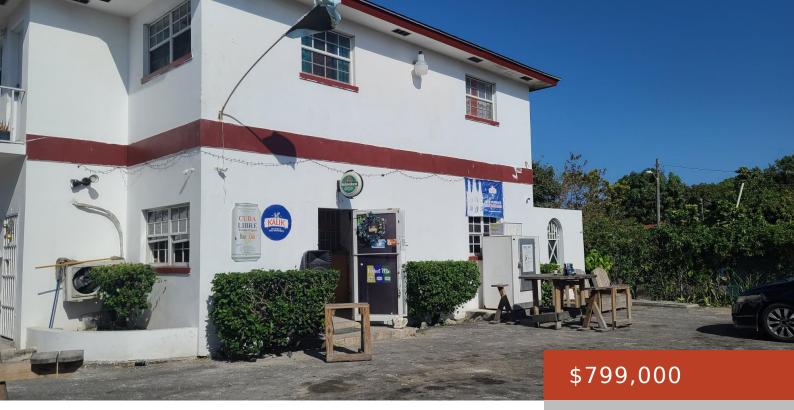

#### **14, FARRINGTON ROAD & SAMUEL**

https://bahamabeachrealty.com

This remarkable two-story apartment complex is located in the heart of Chippingham, offering location close to Arawak Cay, the famous Fish Fry, Junkanoo Beach, and Downtown New Providence. This property is a unique investment opportunity, presenting multiple revenue streams and significant potential for enhancement. Prime Location: Situated in the vibrant central area of Chippingham, residents...

#### Basics

Category: Apartment Complex Bathrooms: 14 baths Area: 9900 sq ft Year built: 2001 Island: New Providence/Paradise Island Date Listed: 2024-07-15T00:00:00 Bedrooms: 14 beds Half baths: 0 half baths Lot size: 15544 sq ft Currency: BSD Sale or Rent: For Sale Only MLS ID: 58161