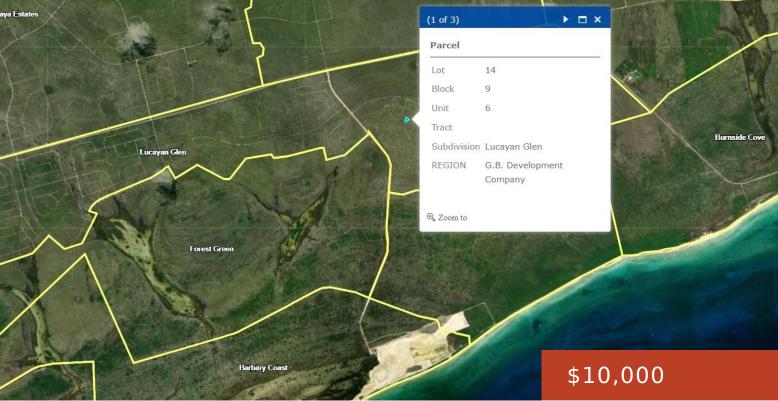

## Basics

Category: Lots/Acreage Bathrooms: 0 baths Lot size: 17335 sq ft Block: 9 Lot: 14 Date Listed: 2025-05-20T00:00:00 Bedrooms: 0 beds Area: 14750 sq ft Currency: USD Island: Grand Bahama/Freeport Sale or Rent: For Sale Only MLS ID: 62583

### Miscellaneous

Legal Description: Lucayan Glen Unit 6 Block 9 Lot 14

Call us now

Email: info@bahamabeachrealty.com