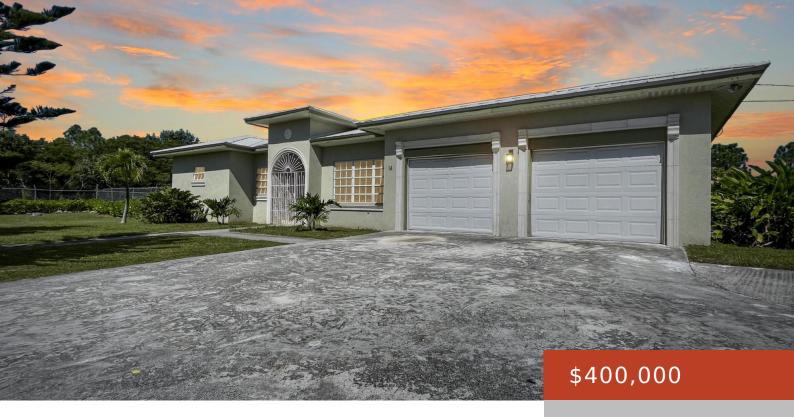

### 13 & 14, YORKSHIRE DRIVE

https://bahamabeachrealty.com

A large single family home in the lovely subdivision of Bahamia South. The building comprises of Four bedroom, three bathroom, Dining room, living room, breakfast nook, Family room, Office, Laundry Room, a Two car garage and a den with access from both the master bedroom or the living room. This home sits on two elevated...

- 4 heds
- 3 haths
- Single Family Home
- 4745 sa ft

Email: info@bahamabeachrealty.com

### **Basics**

Category: Single Family Home

**Bathrooms: 3** baths **Lot size: 31436** sq ft

**Block:** 36 **Lot:** 13 & 14

**Rental Amount:** \$3,500

**Date Listed:** 2024-10-25T00:00:00

Bedrooms: 4 beds Area: 4745 sq ft