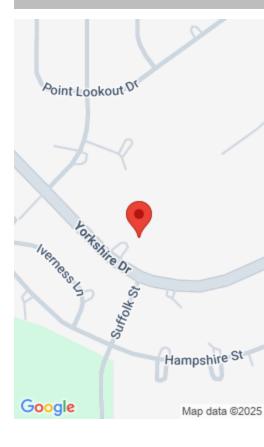

### 13 & 14, YORKSHIRE DRIVE

https://bahamabeachrealty.com

A large single family home in the lovely subdivision of Bahamia South. The building comprises of Four bedroom, three bathroom, Dining room, living room, breakfast nook, Family room, Office, Laundry Room, a Two car garage and a den with access from both the master bedroom or the living room. This home sits on two elevated...

Currency: BSD

Island: Grand Bahama/Freeport
Subdivision: Bahamia South
Sale or Rent: For Sale or Rent

**MLS ID:** 59831