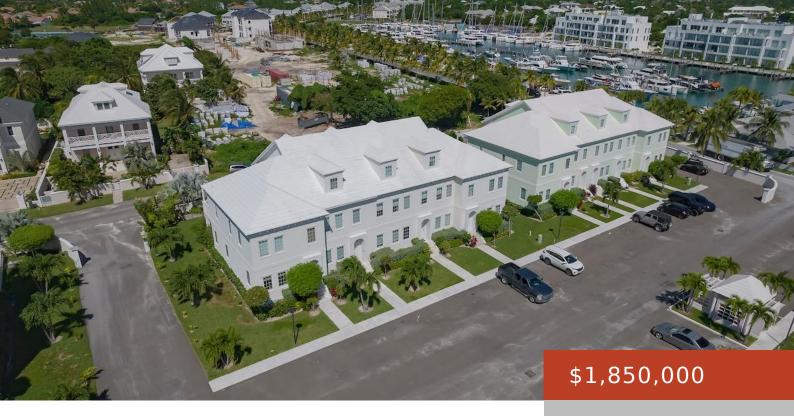

## **1204, PALM CAY**

https://bahamabeachrealty.com

Step into a world of luxury and coastal charm with this stunning, fully furnished 3-level townhouse in the exclusive Palm Cay community! This rare double-unit garden townhouse spans 4,800 sq. ft., showcasing Restoration Hardware furniture, high-end appliances, and a beautifully crafted custom kitchen. With 5 bedrooms, 4.5 bathrooms, a dedicated home office, and a spacious...

- 5 beds
- 4 haths
- Condo
- 4800 sq ft

Email: info@bahamabeachrealty.com

**Basics** 

Category: Condo Bedrooms: 5 beds

**Bathrooms: 4** baths **Half baths: 1** half bath

**Area: 4800** sq ft **Lot size: 0** sq ft