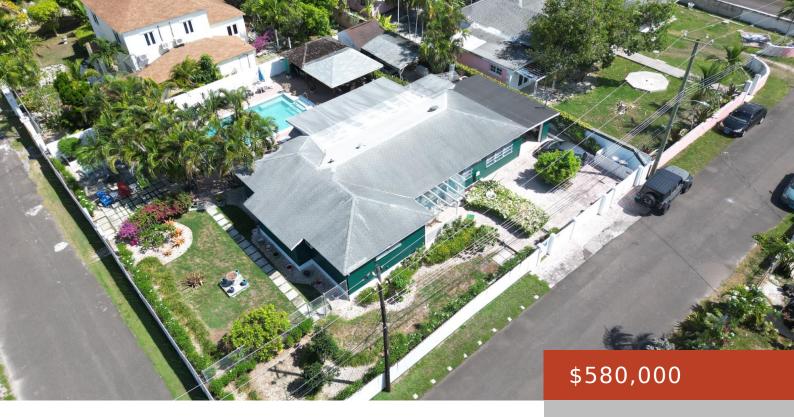

## 12, WOODLAND ROAD

https://bahamabeachrealty.com

Welcome to 12 Woodland Road, Nassau, NP, Bahamasâ∏a remarkable property offering a blend of comfort and convenience in a serene and quiet neighborhood. This exquisite residence spans 2,800 square feet and is designed to cater to the needs of modern living while embracing the natural beauty of its surroundings. Featuring three spacious bedrooms and three...

## **Basics**

Category: Single Family Home

Bathrooms: 3 baths
Lot size: 2800 sq ft

Island: New Providence/Paradise Island

Sale or Rent: For Sale Only

**MLS ID:** 62845

Bedrooms: 3 beds

Area: 10000 sq ft

## **Building Details**

Foundation: Yes Construction: Concrete Block

**Exterior material:** Finished Concrete **Roof:** Asphalt Shingle

Parking: Garage - Single

## **Amenities & Features**

Sewer: Septic - Yes Style: Bahamian Style

Air conditioning (Condo): Central Water: Drilled Well

Amenities: Fully Walled, Swimming Pool