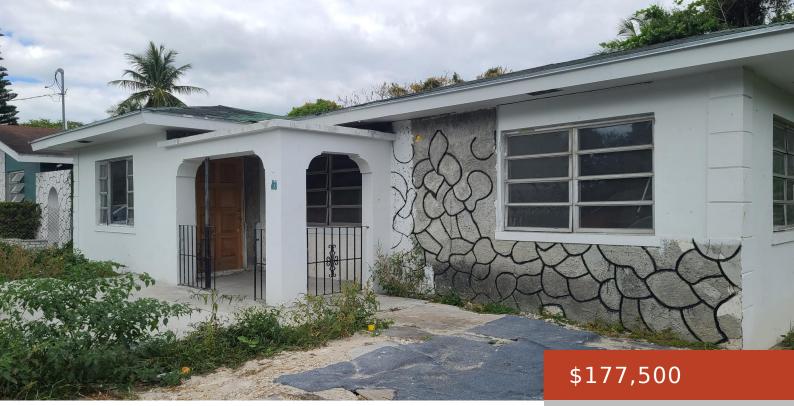

# **12, SHAHS DRIVE**

https://bahamabeachrealty.com

Lot 11 Redland Acres This delightful 3-Bed, 2-Bath home is right in the heart of Nassau and perfect for first-time buyers or those seeking convenience and comfort. Ideally situated near public transportation and within close proximity to shopping destinations like Solomons, Cost-Rite and The Mall at Marathon, this property offers unparalleled accessibility. Commuters will appreciate...

- 3 heds
- 2 baths
- Single Family Home
- 1363 sq ft

Call us now

Email: info@bahamabeachrealty.com

#### Basics

Category: Single Family Home Bathrooms: 2 baths Lot size: 5000 sq ft Island: New Providence/Paradise Island Sale or Rent: For Sale Only MLS ID: 60424 Bedrooms: 3 beds Area: 1363 sq ft Currency: BSD Lot: 11 Date Listed: 2024-12-10T00:00:00

# **Building Details**

Foundation: Yes Floor covering: Ceramic Tile Roof: Asphalt Shingle Construction: Concrete Block Exterior material: Finished Concrete Parking: Open