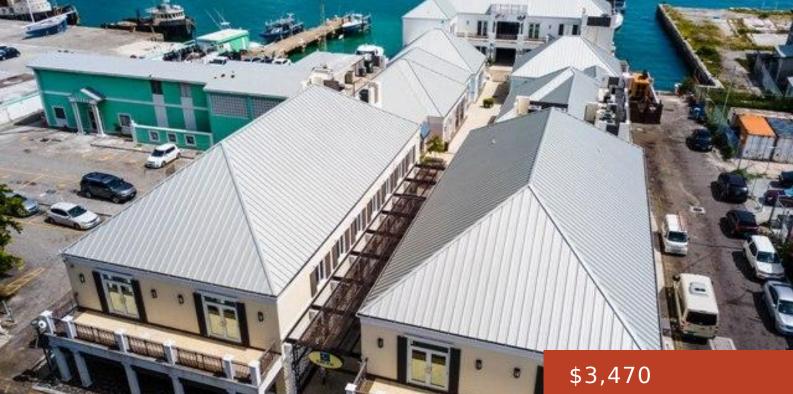

## ELIZABETH ON BAY

Perfect for a Restaurant or Deli; Unit #12 Rentable Area; 1,388 sq.ft. \$30 per square feet per annum includes CAM. Features: Custom Countertops, Industrial Kitchen, Two Bathrooms, and Stand-by Generator. Parking is available at the Villanova parking lot on Elizabeth Ave at an extra cost of \$60.00 per month. Electricity is additional and is separately...

## Basics

Category: Business Opportunity Currency: Either Lot: n/a Sale or Rent: For Rent Only Operating Cost per SqFt: \$30 Type: Restaurant/Bar Island: New Providence/Paradise Island Rental Amount: \$3,470 Date Listed: 2024-11-08T00:00:00 MLS ID: 60001