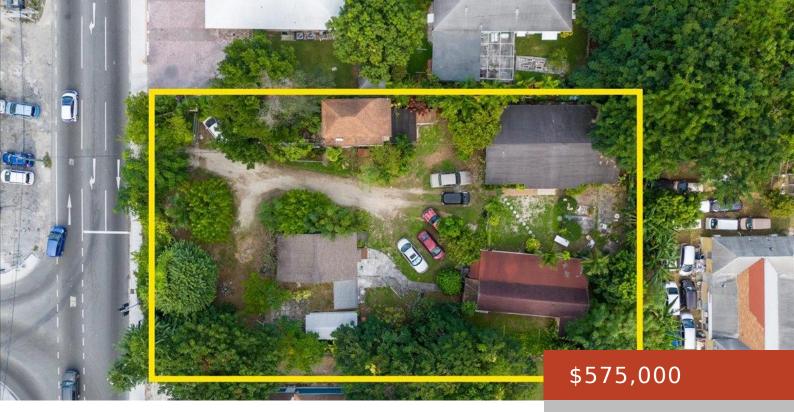

#### **12 BROOKLYN & VILLAGE RD**

https://bahamabeachrealty.com

This mixed zone property is an investors dream; the possibilities are endless. Centrally located, this property is right in the heart of Nassau, with quick and easy access everywhere on the island. The property is zoned for both commercial and residential development. With four structures in place, it is ready to start producing income right...

### Basics

Category: Fourplex Bathrooms: 4 baths Lot size: 22000 sq ft Island: New Providence/Paradise Island Subdivision: Village Road Date Listed: 2024-09-18T00:00:00 Bedrooms: 7 beds Area: 3554 sq ft Currency: Either Lot: 12 Sale or Rent: For Sale Only MLS ID: 59396