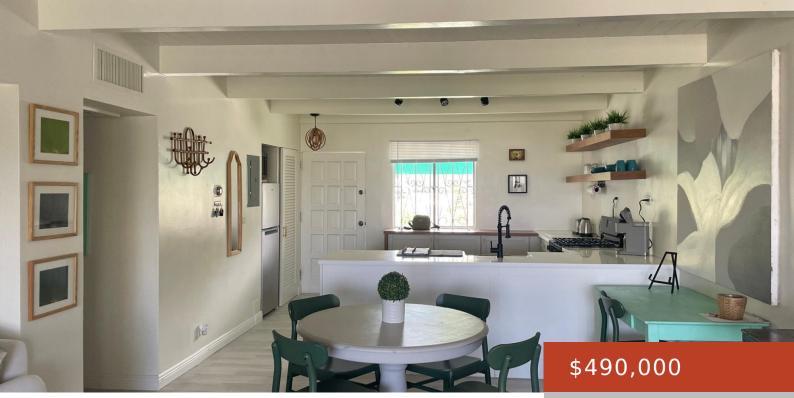

**WEST BAY STREET** https://bahamabeachrealty.com

This newly renovated(2021) Love Beach apartment has 2 bedrooms and 2 bathrooms, a spacious open concept kitchen dining and living room overlooking Love Beach with a view of the ocean. There is comfortable porch overlooking the lawn and sea. It is comfortably furnished with two queen beds and modern floor tiles. Washer and dryer were...

#### Basics

Category: Condo Bathrooms: 2 baths Lot size: 1050 sq ft Island: New Providence/Paradise Island Subdivision: Love Beach Colony Date Listed: 2024-08-26T00:00:00

Bedrooms: 2 beds Area: 1050 sq ft Currency: BSD Lot: 15A Sale or Rent: For Sale Only MLS ID: 59022