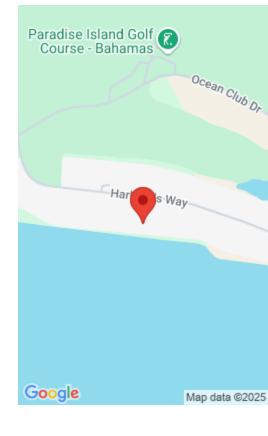

## Miscellaneous

**Legal Description:** 113
Ocean Club Estates,
Paradise Island, Bahamas

Site Influences: Family Oriented,Golf Course Nearby,Highway
Access,View - Ocean,Quiet Area,Landscaped,Waterfront Ocean,Road - Paved,Pets Allowed,Gated Community,Harbour