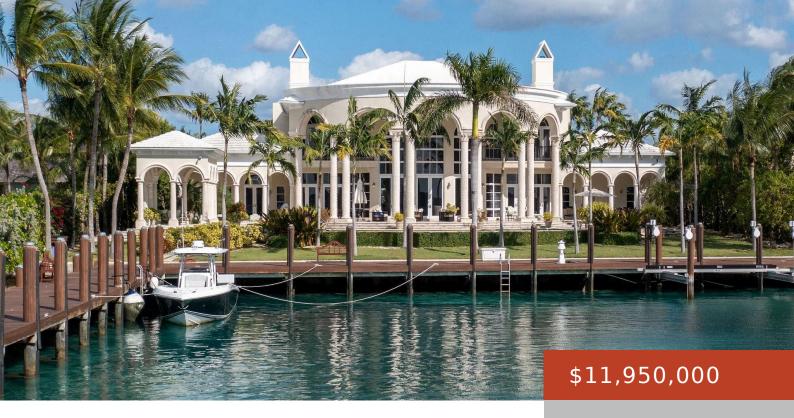

#### 113 OCEAN CLUB ESTATES

https://bahamabeachrealty.com

This iconic Venetian-style palace has been reduced drastically until the 7th of May, 2025. This is a fantastic limited-time opportunity to purchase this amazing home at an unbelievable price. The seller is offering this lower price to take advantage of another opportunity. Once this window expires, the price will go back up to its original...

- 6 heds
- 7 haths
- Single Family Home
- 13800 sq ft

Call us now

Email: info@bahamabeachrealty.com

### **Basics**

Category: Single Family Home

Island: New Providence/Paradise Island

Bathrooms: 7 baths

Area: 13800 sq ft

Lot size: 40946 sq ft

Year built: 2005 Currency: BSD

Bedrooms: 6 beds

## Miscellaneous

**Legal Description:** 113
Ocean Club Estates,
Paradise Island, Bahamas

Site Influences: Family Oriented,Golf Course Nearby,Highway
Access,View - Ocean,Quiet Area,Landscaped,Waterfront Ocean,Road - Paved,Pets Allowed,Gated Community,Harbour