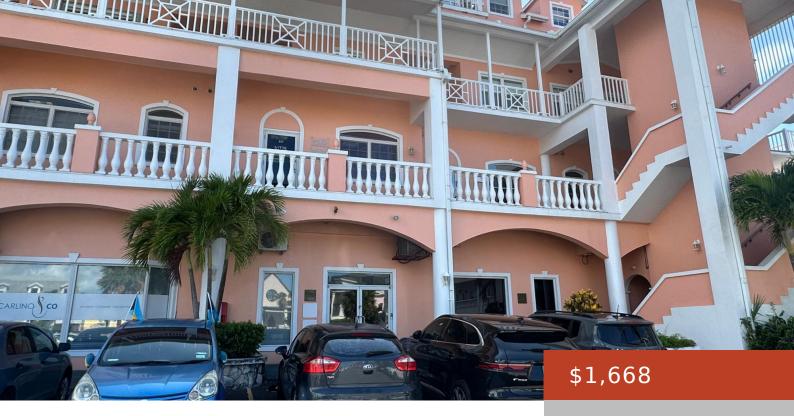

## 110, ISLAND LANE, SANDYPORT

https://bahamabeachrealty.com

This office is perfect for a small business. CAM includes 24-hour security and back-up generator. Popular restaurants, post office, gas station, bank, and gym nearby. Ample parking. Office Size: 556 sq ft â□¢ Rent: \$1,668 per month plus VAT â□¢ CAM: \$556 per month plus VAT

Building Only

## **Basics**

Call us now

Email: info@bahamabeachrealty.com

Category: Building Only

**Island:** New Providence/Paradise Island

Sale or Rent: For Rent Only

**MLS ID:** 58539

**Currency:** BSD

**Rental Amount:** \$1,668

**Date Listed:** 2024-07-16T00:00:00

## **Miscellaneous**

**Commercial:** Offices