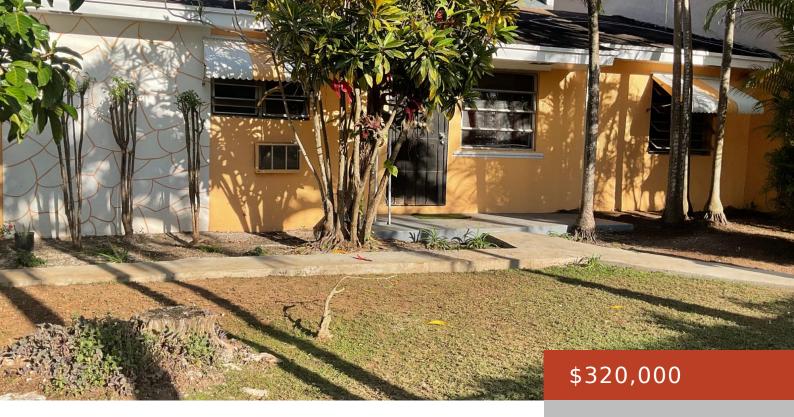

#### 11, WINSTON STREET

https://bahamabeachrealty.com

This multifamily 6 bed 4 bath fourplex on Winston Street off Farrington Road was a family home that was split into 2 units of 3 beds 1 bath and 1 bed 1 bath and a new split level of 1 bed 1 bath each was built and added. Exterior was recently upgraded, the interior will...

- 6 heds
- 4 haths
- Fourplex
- 3120 sq ft

Email: info@bahamabeachrealty.com

### **Basics**

Category: Fourplex Bedrooms: 6 beds

Bathrooms: 4 baths Area: 3120 sq ft

Lot size: 5070 sq ft Year built: 1975

Currency: BSD Island: New Providence/Paradise Island

**Lot:** 12 **Sale or Rent:** For Sale Only